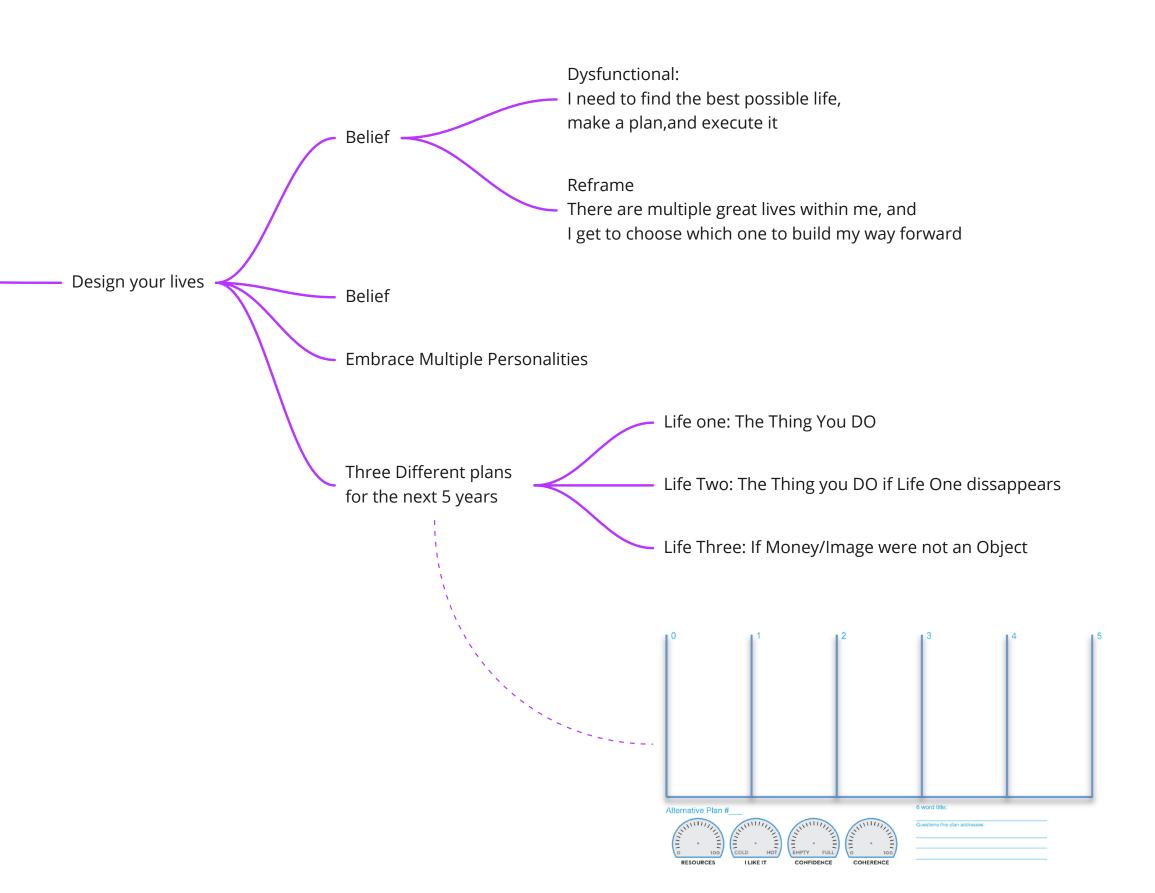

A well designed life is a life that is generative - it is constantly creative ,productive, changing, evolving, and there is a always a possibility of surprise

Dysfunctional Belif: If I comprehensively research the best data for all aspects of my plan, I'll be fine